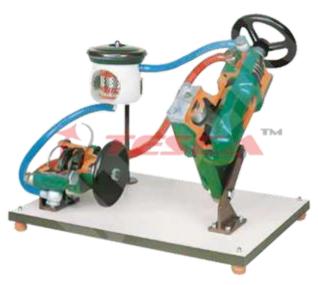

## **Description**

- · A cutaway model showing the operating principles of the mechanical steering system with the recirculating ball.
- Cutaway model equipped with rotating handle that simulates the action of a steering wheel and ball type steering box and hydraulic vane-type pump. Clearly visible oil filter and connecting pipes
- Original vehicles components
- Manual operation
- · Cutaway model on the base