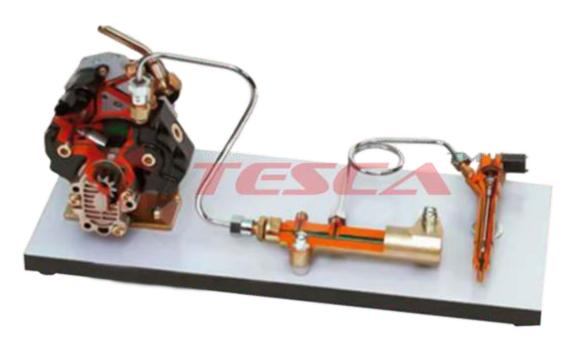

## Description

- An accurate cross-section of the high pressure (1600 bar) fuel system is known as Common-rail. This circuit consists of a radial piston pressure pump, one delivery manifold, and an electro-injector, all connected via high-pressure hoses.
- · Cutaway model on the base