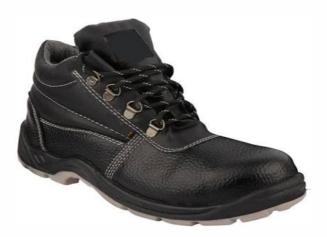

Order Code: 24257994.36C Safety toes shoes

## **Technical Specification:**

- Colour Black, Grey
- Lining: moisture wicking breathable fabric lining
- Steel toe a good quality steel toe is used to absorb all kind of impacts reinforced to endure impacts, chemical spill, absorb electric shocks and resist high temperature
  - Sole: single density pvc sole
  - Oil and acid resistant, anti-static
  - Shoe Width : Medium.
  - Closure : Slip-On.
  - Sole : Polyvinyl Chloride (PVC).
  - Grip: Good traction, Stability and Sturdy Grip.
  - Durability: Moulded Fit, Cozy and Extra Comfort.
  - Size: 9

Note: Specifications are subject to change, Photos shown above are Indicative, Actual Product can Vary.

Export Sales: +91-9829132777 India Sales: +91-9588842361