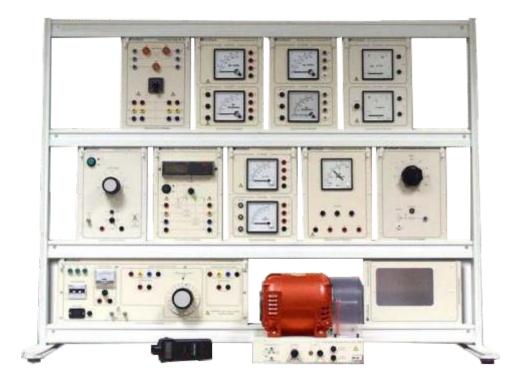

Compound Generator (DC) In conjunction with three-phase AC induction Motor is a tough electrical training system built on an aluminium profile rack with a durable table top panel. For easy understanding and connections, each panel features an ABS/MS moulded strong container with 4mm shrouded connectors that indicate circuit diagrams and their connection tag numbers. The product will assist you in thoroughly understanding the fundamental concepts and operation of a DC compound Generator.

- Aesthetically designed Aluminum Profile Structure
- ISI/CE marked branded Components/ Meters are used
- ABS plastic enclosed Panel Board with mimic diagram.
- · Panel board mounted on sturdy & safe frame
- Easy to operate in standing position.
- Motor mounted on vibration & shock proof railing
- Space on the railing provided to couple motor & generator using flexible coupler.
- · Machine mounted on base frame can be easily interchanged.
- Rear panel is covered with removable transparent sheet.
- All input & output are terminated in 4mm shrouded connector.