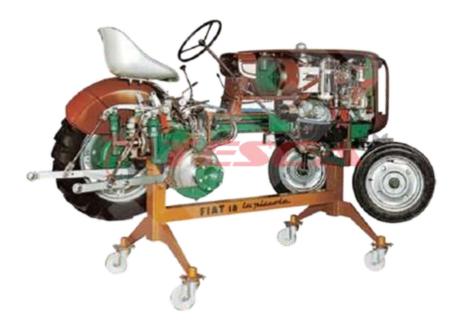

## **Description**

- 4-stroke 2 cylinders engine
- Indirect injection
- Water cooling system
- · Overhead valves
- · In-line injection pump
- Globe-shaped steering box
- Gearbox: 6 forward speeds + 2 reverse

Equipment for technical and vocational Tesca education and training.

Tesca training equipment is a great tool for professional teachers and technicians that helps explain to students of technical subjects how processes in Tire-wheeled farm tractor with diesel engine - Fiat "la Piccola" + hydraulic hoist (on stand with wheels) – electrical Educational Trainer AT0313 Tesca operate and its technology.