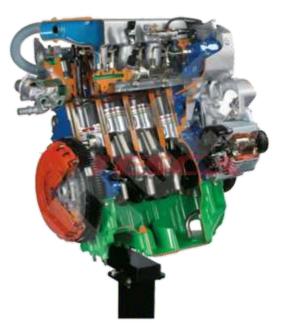

## Description

- 4 stroke engine; 4 in-line cylinders, 2 valves per cylinder
- Turbo-supercharger
- Alternator-oil filter-oil pump
- The engine operates electrically at 220 volts and runs at a reduced speed to let the student easily understand and observe the operation of the various mechanical parts