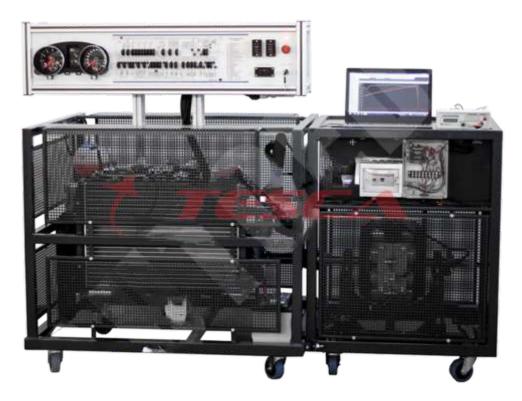

## **Description**

- Fully functional system
- Diagnosis through OBD 16 pole diagnostic socket
- Open contacts for measuring system components and circuits
- · Fault code simulations

## **Educational Engine Connected With The Engine Dynamometer Complete With:**

- · Eddy current brake
- The frame on 4 wheels, with the protection guards
- · Assembly flange at the flywheel of the engine
- · Driveshaft with coupling
- PC based software compatible with Win 7, 8
- · Eddy current brake controlling device with information screen
- · Emergency stop button
- Equipment for technical and vocational automotive education and training.

Tesca training equipment is a great tool for professional teachers and technicians that helps explain to students of technical subjects how processes in Educational petrol engine trainer with multipoint injection system + Dyno AT0081 operate and its technology.