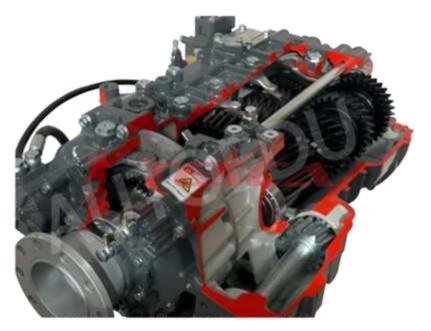

## Description

The gearbox is composed of a central box containing 4 forward speeds gearings and 2 reverse speeds gearings, an epicyclic unit for selecting the speed-gears mounted on the base, and an over-gear on top. The over-gear allows dividing each gear into slow or fast obtaining 16 forward gears which can be inserted and geared down in sequence.

- Heavy vehicles gearbox
- With the possibility of selecting any speed
- Operated manually through a hand wheel;
- · Gearbox cutaway model on stand with wheels;
- Weight approx. 400 kg

Equipment for technical and vocational Tesca education and training.