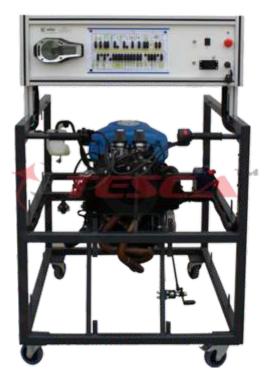

## **Description**

- Fully functional system based on 2/4 cylinders motorcycle engine
- · With ignition, injection, and exhaust system
- · Diagnosis through the diagnostic socket
- Open contacts for measuring system components and circuits
- · Fault code simulations

The equipment is designed and manufactured in order to provide learners with the clearest and most convenient information about the structure of the unit, the composition of the system and the principle of operation. The training equipment is intended for demonstration, training and learning of the design, construction, principle of operation, settings and adjustments of the motorcycle gasoline engine.