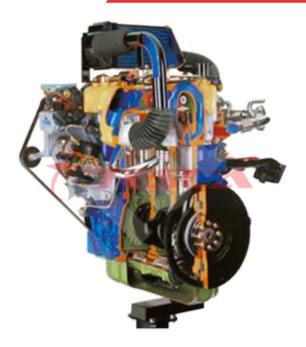

## **Description**

- 4 stroke engine; 4 in-line cylinders; 4 valves per cylinder
- Displacement: 2500/2800 cu. Cm
- Power: 150-170 hp At 4000 RPM
- · Twin overhead camshaft (DOHC) with timing belt
- · Vibration-damping balancing shafts
- Common rail-type direct injection with electro-injectors
- · Turbo-supercharger with air-air intercooler
- Alternator-oil filter-oil pump
- · The engine operates electrically at 220 volts and runs at a reduced speed to let the student easily understand and observe the operation of the various mechanical parts
- The cutaway engine model components are mounted on the stand with the wheels.