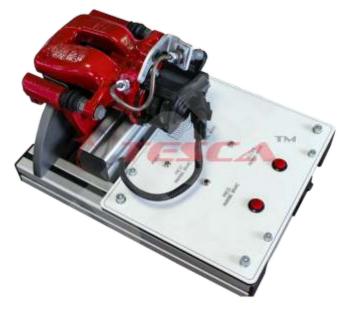

## Description

- · Functional electromechanical parking brake complete with the brake disc, brake caliper, multi-stage gear mechanism, electric motor
- Two electrical buttons for press and release brake pads
- The brake operates electrically at 12V/ 220 volts
- Cutaway of multi-stage gear mechanism

## **Technical Specifications and Functions**

- · Clearly visible fully functional multi-stage gear mechanism of electromechanical brake, the electrical motor with the belt drive and swashplate gear.
- The hydraulic braking system with the rear disc with caliper and brake pads.
- · Activation of electrical driven electromechanical brake by pushing two electrical buttons to press and release brake pads and the brake disc.
- The cutaway of the multi-stage gear mechanism of the electromechanical brake made for an easier explanation and demonstrate the principle of operations.
- Equipment for technical and vocational Tesca education and training.