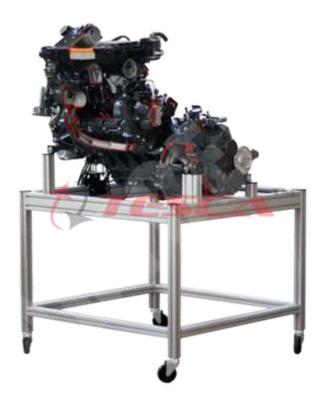

## **Description**

- · 4 in-line cylinders
- Camshaft
- Gearbox 5 forward speeds + reverse
- The engine operates electrically at 220 volts and runs at a reduced speed.
- · Operation of the various mechanical parts
- The cutaway engine model on an aluminum stand with the wheels.

The educational equipment is designed for educational activities. It is a visual tool intended for explaining and demonstrating the structure and operation of various automotive parts, components, structures, and systems.

## Parameters of the educational equipment:

Length: 1100 mmWidth: 1100 mmHeight: 1500 mm

• Weight : approximately 260 kg ( depending on the configuration).

Tesca training equipment is a great tool for professional teachers and technicians that helps explain to students of technical subjects how processes in Diesel Common rail INJECTION + GEARBOX cutaway Educational Trainer AT0193 Tesca operate and its technology.