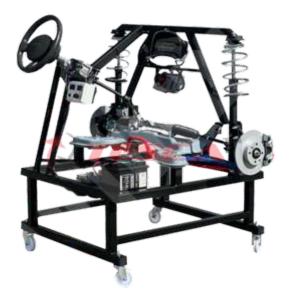

## **Description**

- · A model showing the operating principles of the electronic power-assisted system in a working condition with the operational McPherson suspension
- Adjustment of the steering effort directly on the rack
- Vehicle speed simulation from 0 to 120 km/h
- Normal/city push-button
- · Alternator simulation
- Indicator lamp and voltage/current display
- Body computer with diagnostic socket (with low-speed CAN)
- Original vehicles components
- The model on the stand with the wheels