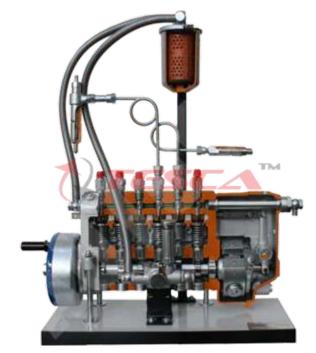

## Description

- A small piston, Cylinder, Sector gear, Rock, Camshaft, Check valve, Centrifugal governor, 2 injectors of different types, Fuel filter, Fuel pump, Operated manually through a crank handle.
- · Cutaway model on the base