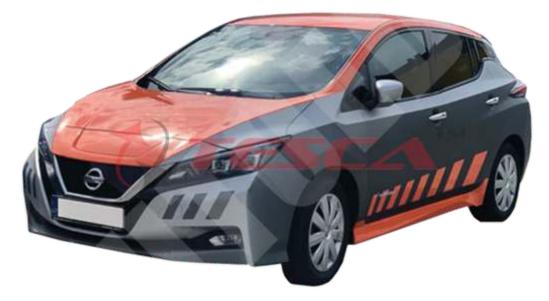

## Description

- · Educational fully operational electric vehicle based on Nissan Leaf
- Engine, ABS, AC, Air BAG's and etc. diagnostics
- Built in measuring box with open contacts and wiring diagram for 2 electronic systems
- Fault code simulations for 2 electronic systems