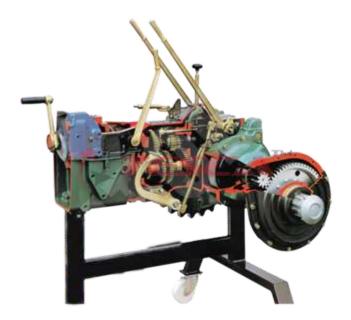

## **Description**

- · Clutch unit
- Gearbox
- Pinion gear ring gear
- · Steering clutch
- Final reducer
- The transmission is operated manually through a crank handle.
- The tractor transmission cutaway model is mounted on the stand with wheels.