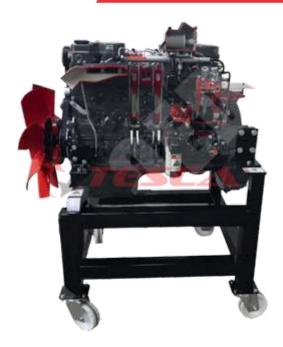

## **Description**

NOT INCLUDED: GEARBOX • 4 – 6 in-line cylinders

- Camshaft
- · Operation of the various mechanical parts
- · This cutaway model is carefully sectioned for training purposes, professionally painted with different colors to better differentiate the various parts, cross-sections, Lubricating circuits, fuel system, cooling
- · The engine operates electrically at 220 volts and run at a reduced speed to let the student easily understand and observe the operation of the various mechanical parts
- The truck cutaway engine is mounted on the stand with the wheels.