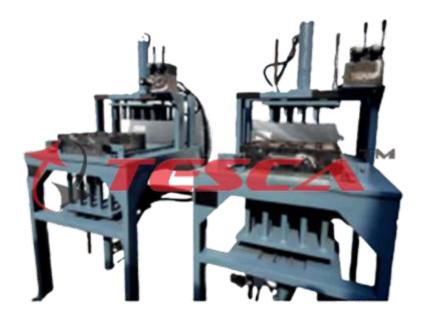

Tamarind Seed Removal Machine High-Quality and Efficient Seed Removal Hyraulic Press Machine with manual operation with lever press

## **Superior Construction:**

 Material : Entire machine manufactured with high-quality mild steel.

• Export Quality: Built to meet stringent export standards for durability and performance.

## **Versatile Die System:**

• Included Dies : Comes with 2 dies, each tailored for different production volumes.

• Brick Design : Each die includes 10-20 bricks with a capacity of 500gm and 250gm, enhancing versatility and efficiency.