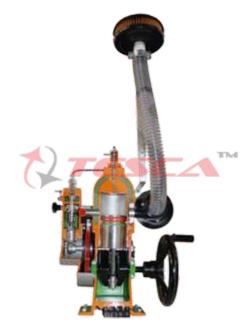

## Description

The most rational training model of a 2-stroke diesel engine is sectioned for training purposes. Direct injection, complete with injection pump, injector, pre-chamber, preheating glow plug, cooling system, distribution circuit, etc. Operated manually through a crank handle. In order to simulate the active stage of the cycle, a small bulb lights up during the expansion phase.

· The cutaway engine model is mounted on the base

Equipment for technical and vocational Tesca education and training.

Note: Specifications are subject to change.

 Tesca Technologies Pvt. Ltd.

 IT-2013, Ramchandrapura Industrial Area, Sitapura Extension,