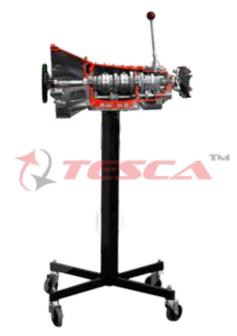

## Description

- 5 speed forward and one reverse
- With the possibility of selecting any speed
- Operated manually through a handwheel
- · Gearbox cutaway model on stand with wheels

Equipment for technical and vocational Tesca education and training.