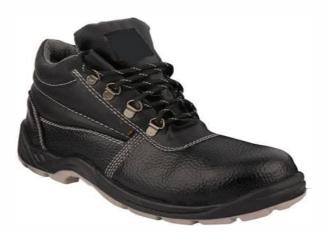

Order Code: 24257994.36B Safety toes shoes

## **Technical Specification:**

- Colour Black, Grey
- Lining: moisture wicking breathable fabric lining
- Steel toe a good quality steel toe is used to absorb all kind of impacts reinforced to endure impacts, chemical spill, absorb electric shocks and resist high temperature
  - Sole: single density pvc sole
  - Oil and acid resistant, anti-static
  - Shoe Width: Medium.
  - Closure : Slip-On.
  - Sole: Polyvinyl Chloride (PVC).
  - Grip: Good traction, Stability and Sturdy Grip.
  - Durability: Moulded Fit, Cozy and Extra Comfort.
  - Size: 8