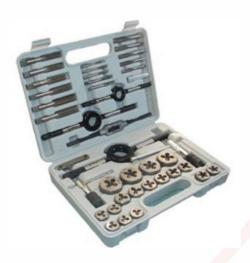

**MEE 53** Order Code -22235575.4.53 Tap& Die Set, Metric Large

## **Function:**

Ideal for workshop use, this set is designed to handle a variety of threading and rethreading operations.

## **Features:**

- Includes a circular split pattern for effective cutting and threading.
- Contains taper, second, and bottoming taps, along with matching dies, die stocks, and tap wrenches for a complete threading solution.
- Supplied in a fitted case for secure storage and easy transport.

## **Metric Sizes Included:**

14mm, 16mm, 18mm, 20mm, 22mm, 24mm

Note: Specifications are subject to change, Photos shown above are Indicative, Actual Product can Vary.

Export Sales: +91-9829132777 India Sales: +91-9588842361