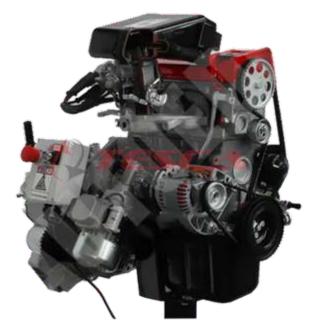

## Description

- 4 in-line cylinders
- Displacement: 1000/1300 cm<sup>3</sup>
- · Camshaft in the head, Carburettor, Electronic ignition, Timing belt distribution
- Gearbox: 5 forward speeds + reverse with differential
- The engine operates electrically at 220 volts and runs at a reduced speed to let the student easily understand and observe the operation of the various mechanical parts
- The cutaway engine is mounted on the stand with the wheels.