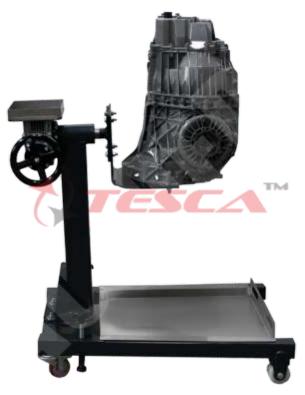

## Description

- Passenger donor car manual or Tesca gearboxes in different configurations (4, 5, 6 speed, automatic, DSG, Multitronic, variable, and another on customer request)
- On manually 360° rotating stand with worm and wheel gearboxes
- Mobile, with 4 castors