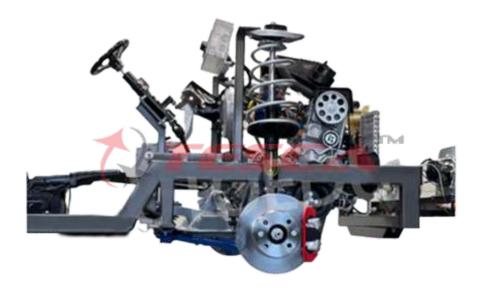

## **Description**

- · Fiat chassis with front-drive with working light system
- · Hydraulic power searing
- · 4 cylinders, 1200 cm<sup>3</sup>, petrol
- Electronic injection MPI (Multipoint)
- Gearbox: 5 forward speeds + reverse+ differential
- · Hydraulic power steering with double-jointed steering column; Brake system with 4 sensors ABS
- This cutaway model is carefully sectioned for training purposes, professionally painted with different
  colors to better differentiate the various parts, cross-sections, Lubricating circuits, fuel system, cooling
  system, etc. Many parts have been chromium, plated, and galvanized for longer life. The engine operates
  electrically at 220 volts and run at a reduced speed to let the student easily understand and observe the
  operation of the various mechanical parts. The chassis trainer and the cutaway components is mounted on
  the stand with the wheels

Equipment for technical and vocational Tesca education and training.

Tesca training equipment is a great tool for professional teachers and technicians that helps explain to students of technical subjects how processes in Petrol multi-point engine chassis with abs - chassis Educational Trainer AT0295 Tesca operate and its technology.