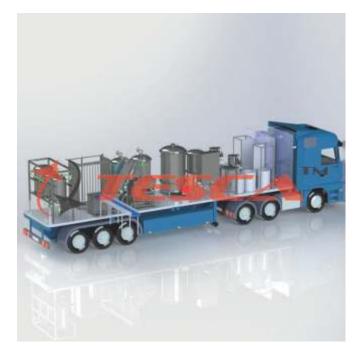

5TPD Aseptic Machine Innovative Design for Superior Pasteurization and Sterilization

## **Comprehensive Solution:**

: Processes 500-800 kg/hour. Capacity

 Application : Ideal for fruit and vegetable pulp pasteurization or sterilization.

## **Specifications:**

 Capacity : 5 ton/day.

• Material of Construction: High-quality Ss304.

 Dimensions : 40' x 8' x 8'.

 Power : 13 kW, available in 3-phase/Single-phase options.

Note: Specifications are subject to change.