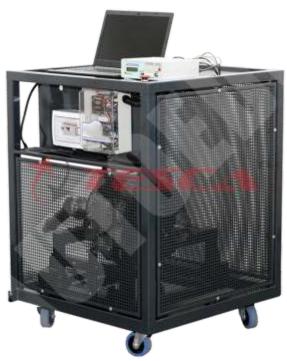

## Description

- The frame on 4 wheels, with the protection guards
- · Assembly flange at the flywheel of the engine
- Driveshaft with coupling
- PC based software compatible with Win 7, 8
- Eddy current brake controlling device with information screen
- Emergency stop button