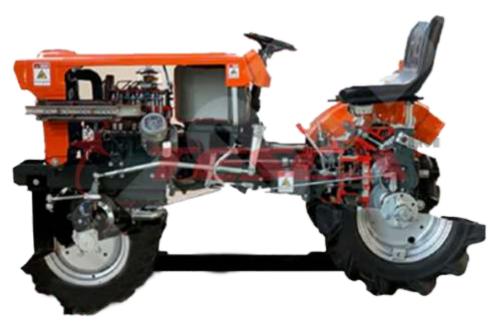

## Description

- 4-stroke diesel engine 20hp/ 16Kw
- Water cooling system
- Lubrication of trochoid pump
- In-line injection pump
- Dry single-disc clutch
- Gearbox: 6 speeds + 2 reverse with gear reducer
- 2-speed power take-off
- · Rear differential with mechanical locking
- · Possibility of disengaging the front-drive
- Rear drum brakes
- Sector steering gearbox; Hydraulic lifter
- The Kubota tractor engine cutaway model operates electrically at 220V and runs at a reduced speed to let the student easily understand and observe the operation of the various mechanical parts. The farm tractor cutaway is mounted on the stand with wheels.