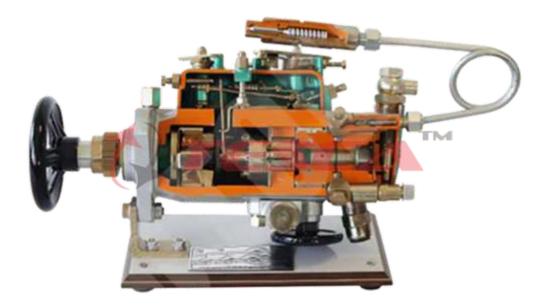

## Description

- Careful section of a CAV rotary pump for training purposes, showing all its operating parts. The transfer pump, the speed governor, the Tesca advance regulator, the hydraulic sensor device, the fuel circuit, and the pumping small piston are clearly shown.
- · It is supplied complete with an indirect injector.
- Manual operation
- · Cutaway model on the base