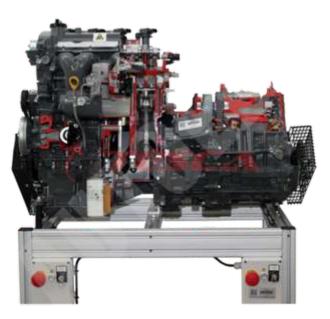

## Description

- 4 in-line cylinders, 1500 cm<sup>3</sup>
- Toyota hybrid system (ths)
- Vvt-I system (variable valve timing)
- Multi point injection
- Engine + electrical motors
- Transmission with the differential group
- The engine and the generator could be rotated manually
- The engine and the generator can operate together or separately.
- The cutaway hybrid engine model is mounted on the stand with wheels.