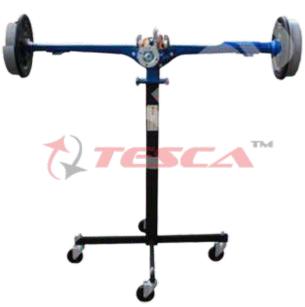

## Description

Rigid rear axle complete with the differential unit, axle shafts, and rear drum brakes, carefully sectioned to show the operation of the differential unit where planetary gears, the ring gear, and the pinion are clearly displayed. A brake drum and a cylinder are sectioned too.