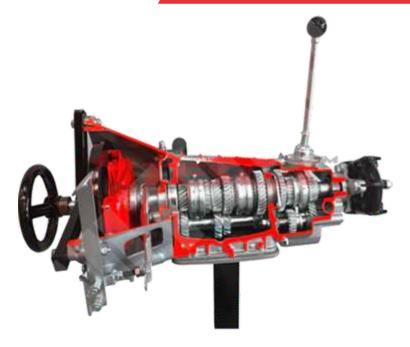

## **Description**

This cutaway model is carefully sectioned for training purposes and professionally painted with different colors to better differentiate the various parts and cross-sections. Many parts have been chromium-plated and galvanized for longer life.

- Dry single-plate clutch with spring and diaphragm. The clutch is operated mechanically by means of a foot pedal for training purposes.
- · Operated manually through a handwheel
- · Gearbox cutaway model on stand with wheels