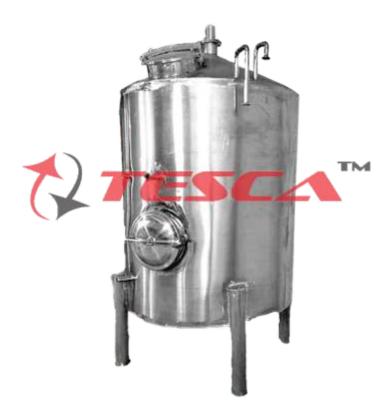

#### Capacity:

• Available in capacities ranging from 500L to 2000L.

#### Construction:

• Made from high-quality SS 304 for durability and hygiene.

# **Accessibility:**

• Equipped with top manway and side manway for easy access.

### **Air Management:**

• Features air sparging pipe and air lock for effective fermentation control.

Note: Specifications are subject to change.