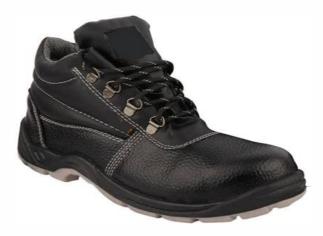

Order Code : 24257994.36A Safety toes shoes

## **Technical Specification:**

- Colour Black, Grey
- Lining: moisture wicking breathable fabric lining
- Steel toe a good quality steel toe is used to absorb all kind of impacts reinforced to

endure impacts, chemical spill, absorb electric shocks and resist high temperature

- Sole: single density pvc sole
- Oil and acid resistant, anti-static
- Shoe Width : Medium.
- Closure : Slip-On.
- Sole : Polyvinyl Chloride (PVC).
- Grip : Good traction, Stability and Sturdy Grip.
- Durability : Moulded Fit, Cozy and Extra Comfort.
- Size : 7