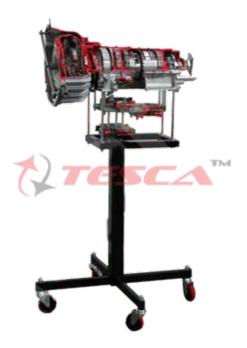

## **Description**

- Rear-drive 4 Forward + reverse
- · Rotation manually, by the handle
- Casing
- Torque converter
- · Oil pump
- · Stationary plate clutch
- · Rotary plate clutch
- Planetary gear train
- Hydraulic circuit valve; Centrifugal regulator
- The gearbox cutaway model is mounted on the stand with wheelsRear-drive 4 Forward + reverse
- · Rotation manually, by the handle
- Casing
- Torque converter
- · Oil pump
- Stationary plate clutch
- · Rotary plate clutch
- Planetary gear train
- Hydraulic circuit valve; Centrifugal regulator
- · The gearbox cutaway model is mounted on the stand with wheels