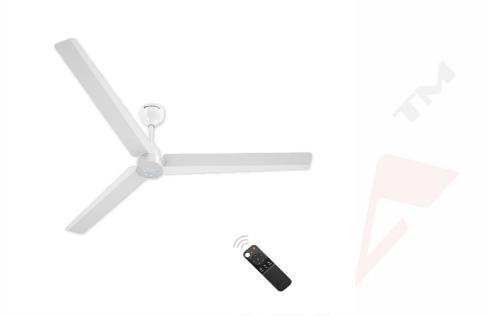

Order Code: 24257994.33 Ceiling fan

## **Technical Specification:**

1. Control Method: Remote

Number of Blades: 3

Power Source Type: Corded Electric

Switch Type: remote Voltage: 220 Volts Wattage: 35 Watts

Controller Type: Remote Control

Light Type: LED

Recommended Uses For Product: Cooling

Indoor Outdoor Usage: Indoor Mounting Type: Ceiling Mount

Air Flow Capacity: 250 Cubic Metres per Minute

Number Of Speeds: 6

Special Features: Remote Controlled, Boost Mode, Timer, LED Light, Sport Mode, Noiseless