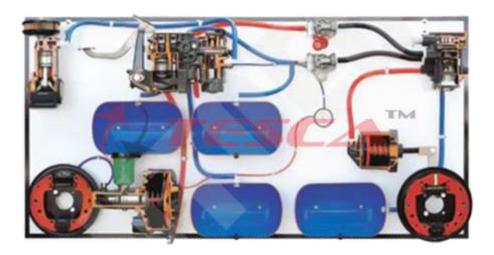

## **Description**

Wall panel showing the hydro-pneumatic braking elements of a truck (tractor-trailer) complete with air compressor, triplex distributor with adjusting and control unit, pressure brake booster, tractor-trailer coupling joint, hydraulic control braking element, mechanical and air control braking element for parking braking, servo-distributor valve for the trailer, no. 4 air reservoirs (3 for the tractor). All elements are connected with rubber pipes of different colors to distinguish the various circuits.