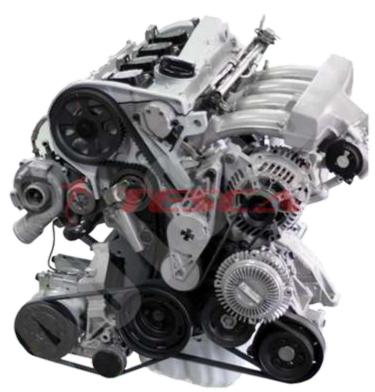

## Description

- Passenger donor car petrol engines with MPI type fuel supply system and turbo
- Complete timing and auxiliary belt
- No wiring diagram or sensors
- On manually 360° rotating stand with worm and wheel gearboxes
- Mobile, with 4 castors