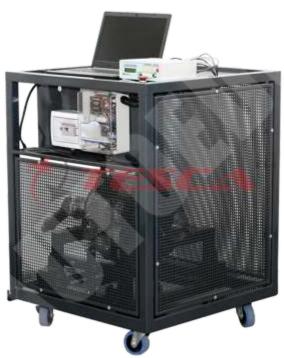

## Description

- The frame on 4 wheels, with the protection guards
- · Assembly flange at the flywheel of the engine
- Driveshaft with coupling
- PC based software compatible with Win 7, 8
- Eddy current brake controlling device with information screen
- Emergency stop button