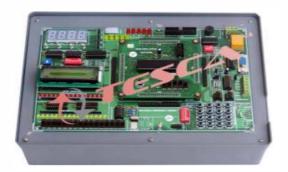

Order Code - 22236220.3.5N **Embedded Trainer Kit With CD** 

## Features:

- Bases on Phillips 89C51RD2 and Microchip's 16F877 based microcontroller.
- On Board USB interface for serial downloading and communications.
- RS232 serial port for the user Design.
- All ports available for use by the programmer.
- On board ADC chip
- On board DAC chip
- On Board seven segment Display
- On Board Two Relays and Opto Isolated Inputs
- On Board Stepper Motor Controller Driver
- On Board Serial EEPROM
- Built in Power Supply
- Enclosed in a wooden Box
- Supplied with connecting cables and User Manual