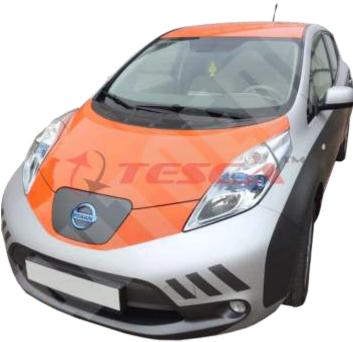

## Description

- Educational fully operational electric vehicle based on Nissan Leaf
- Engine, ABS, AC, Air BAG's and etc. diagnostics
- · Built in measuring box with open contacts and wiring diagram for 2 electronic systems
- Fault code simulations for 2 electronic systems