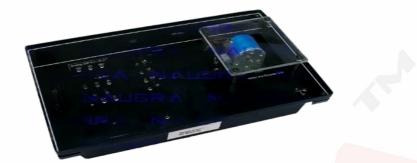

Tesca Technologies Pvt. Ltd.

Order Code – 22236220.3.24N Motor Control Unit

## **Specification:-**

- Can be plugged into the PLC training rack with exercise and solutions on CD
  - The control unit include:
    - > Jog /continuous mode of DC motor
    - Recognition of the rotating direction of a motor
    - Reversing contactor circuit