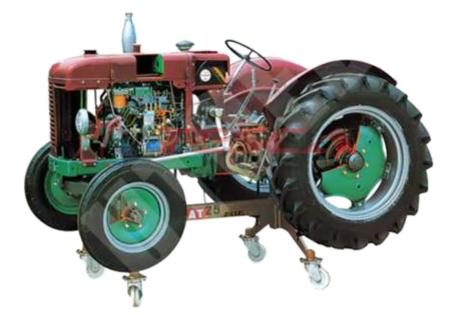

## Description

- 4-stroke 4 cylinders engine
- Displacement: 2000 cu.cm
- Indirect injection
- · Water cooling system
- Overhead valves
- In-line injection pump
- Globe-shaped steering box
- Gearbox: 4 forward speeds + reverse
- · This cutaway model is carefully sectioned for training purposes, professionally painted with different colors to better differentiate the various parts, cross-sections, Lubricating circuits, fuel system, cooling system, etc.
- The engine operates electrically at 220 volts and runs at a reduced speed to let the student easily understand and observe the operation of the various mechanical parts
- The farm tractor cutaway is mounted on the stand with wheels.

Equipment for technical and vocational Tesca education and training.

Tesca training equipment is a great tool for professional teachers and technicians that helps explain to students of technical subjects how processes in Tire-wheeled farm tractor with diesel engine - Fiat 25r cutaway tractor engine Educational Trainer AT0314 Tesca operate and its technology.