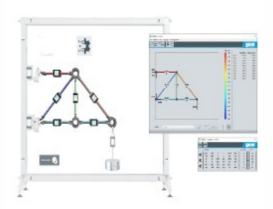

## **Specifications:**

- Bars with electronic modules
- 1x bar extension, adjustable length
- 2x 424mm
- 4x 300mm
- 1x 259mm
- Per bar: 2x led for coloured display of force
- Per bar: display for measured force and angular position
- Node disks quantity: 3
- Outer connection positions: 16
- Inner connection positions: 1
- Measuring ranges: force: 0...200n, angle: 0...180°