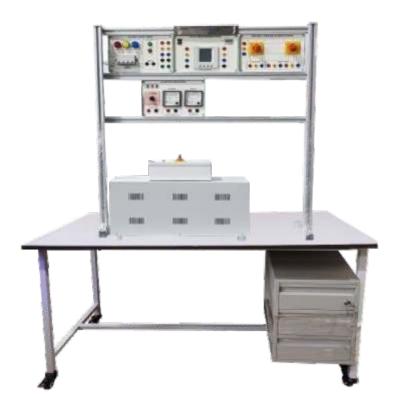

AC Starter is a tough electrical laboratory instruction equipment set on an aluminium profile rack with a durable table top panel. For easy understanding and connections, each panel has an ABS/MS sturdy enclosure with 4mm shrouded connectors that show circuit diagrams and their connection tag numbers. The product will help you understand the fundamental ideas and functions of an AC starter, a resistance starter, and a Start Delta starter.

- Aesthetically designed Aluminum Profile Structure
- ISI/CE marked branded Components/ Meters are used
- ABS/MS enclosed Panel Board with mimic diagram
- Panel board mounted on sturdy & safe frame
- Easy to operate in standing position.
- · All input & output are terminated in 4mm shrouded connector,
- · 4mm banana cable for experiments.