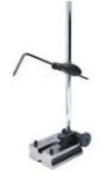

MEE 57 Order Code –22235575.4.57 Universal Surface Gauge

## Function:

Designed for accurate measurements and marking in workshop environments.

## Features:

- Hardened steel base for stability and durability.
- Surface ground with a V-groove for precision alignment.
- 250mm spindle length for extended reach.
- Includes a scriber, scriber clamp, and spindle clamp for comprehensive functionality.