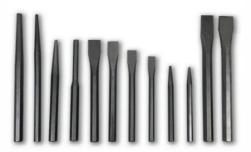

## 12-Piece Chisel and Punch Set

## **Function:**

Designed for use in workshops, this versatile 12-piece set is ideal for a variety of tasks.

## **Contents:**

- 1/4 inch cape chisel
- 5/16 inch cape chisel round nose
- 3/8 inch diamond point chisel
- 1/4 inch cold chisel
- Center punch
- Solid punch
- Drift punch
- 5/8 inch cold chisel
- 1/8 inch pin punch
- 5/32 inch pin punch