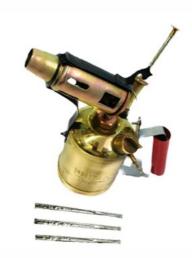

MEE 49 Order Code -22235575.4.49 Blow Lamp

## **Description:**

A reliable fuel heater designed for workshop environments, equipped with safety features and an automatic cleaning mechanism for efficient operation.

## **Specifications:**

• Function: For use in workshop environments

• Fuel Type: Petrol or paraffin

• Capacity: 0.75 to 1 litre

Handle: Fitted with Evercool handle

• Safety Features: Includes safety devices

• Maintenance: Automatic cleaning needle

Note: Specifications are subject to change, Photos shown above are Indicative, Actual Product can Vary.

Export Sales: +91-9829132777 India Sales: +91-9588842361