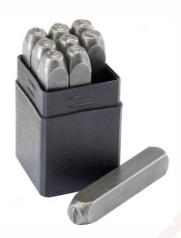

**MEE 41** Order Code -22235575.4.41 **Figure Stamp Set** 

## **Description:**

A versatile stencil set designed for marking and identification in workshop environments.

## **Specifications:**

- Function: For use in workshop settings
- Figures: Numbers 0 to 9, each with a height of 5 mm
- Material: Available in plastic or sheet metal box

Note: Specifications are subject to change, Photos shown above are Indicative, Actual Product can Vary.