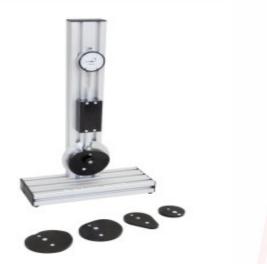

## **Description:**

This bench-mounted unit is designed to analyze follower displacement relative to the angular rotation of various cams. It allows for the derivation of velocity and acceleration diagrams, and the determination of maximum follower acceleration for a range of cams and followers.

## **Components:**

- **Main Spindle:** Supports each cam and enables manual rotation.
- **Central Shaft:** Each cam is mounted on this shaft and is free to rotate.
- **Dial Gauge:** Measures follower displacement with a 25mm range, 0.01mm resolution, and a 60mm diameter reading face.
- Angular Protractor: Displays the cam's angular position with a 360° range and 1° resolution.
- Cams (Supplied as Standard):
  - Simple Harmonic Motion Cam
  - Uniform Motion Cam
  - Constant Acceleration Cam
  - Tangent Cam
  - Eccentric Cam
- **Followers:** A set of followers that run on the perimeter of each cam.
- Roller and Knife-Edge: For precise follower movement.

MEE 28 Order Code -22235575.4.28 CAM And FOLLOWER APPARATUS